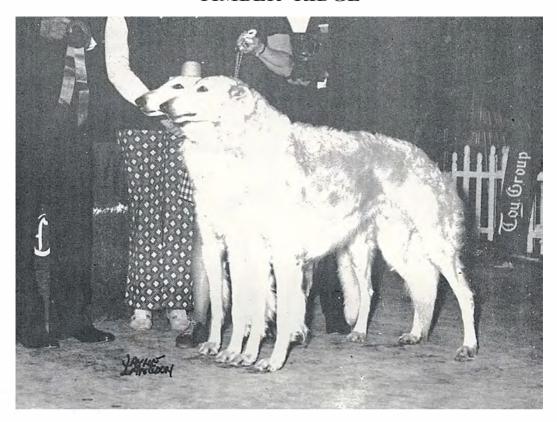

## TIMBER RIDGE

## Ch. Shadrack of Timber Ridge Boaz of Timber Ridge < OFA 1130)

**\***May 26, 1970 Breeder: Patricia and James Hillyard Males Cream

Hillyard and Monfort 642 So. Pacific Street Rockaway, OR 97136 (503) 355-8584

These two fellows were born a brace. Their training started almost that young, as did their winning. The biggest win was February 2-3, 1974, Golden Gate K.C. show against about ten other braces. They harmonized perfectly, gaiting around the huge double ring to win.